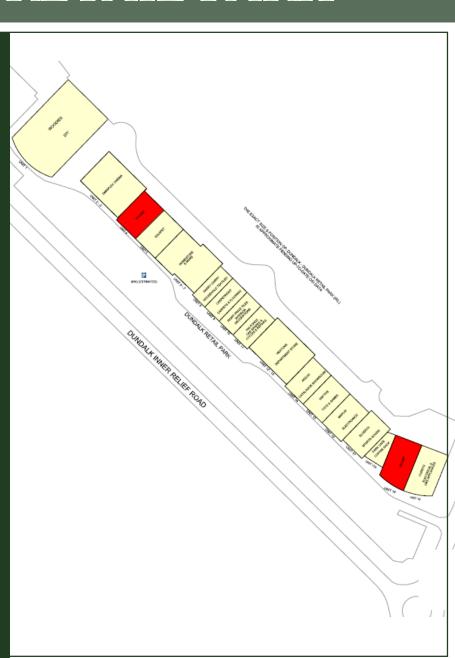

## **UNIT 4**

Status: Available To Let

• Size: 11,755 sq ft (1,092 sq m)

• Rent: €12.50 psf

Rates: €19,319 per annum
 Insurance: €661 per annum

• Service Charge: €13,330 per annum

## **UNIT 18**

• Status: Available To Let

• Size: 12,500 sq ft (1,161 sq m)

• Rent: €12.50 psf

Rates: €26,650 per annumInsurance: €1,654 per annum

• Service Charge: €16,662 per annum